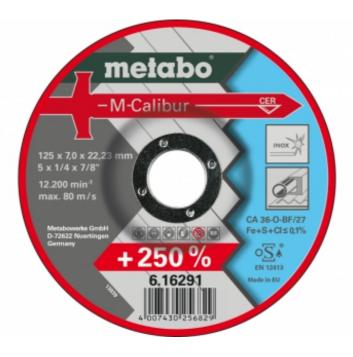

## M-Calibur 125 x 7.0 x 22.23 lnox, SF 27 (616291000)

- The latest generation of roughing discs with ceramic abrasive grain
- Maximum material removal with extremely high tool life thanks to using ceramic special corundum and new bonding
- Highest productivity and work progress
- Low in iron and sulphur and chlorine (Fe + S + Cl ≤ 0.1 %)
- For all rust and acid resistant steels (V2A, Nirosta, INOX), high-allow steels, spring steels, tool steels.
- Maximum working speed: 80 m/s

## Illustration

Product may differ from Image

| Characteristics             |                    |
|-----------------------------|--------------------|
| Quality class               | CA 36-O Inox       |
| Diameter x thickness x bore | 125 x 7 x 22.23 mm |
| Version                     | offset             |
| Maximum speed               | 12200 <i>/</i> min |