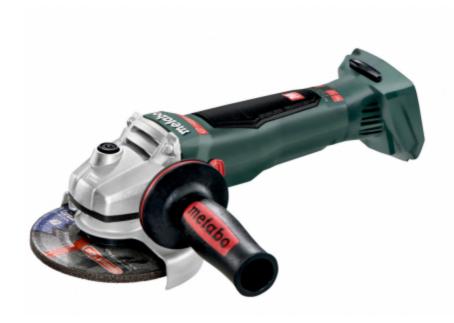

## WB 18 LTX BL 125 Quick (613077850) Cordless Angle Grinders

18V; Cardboard box

Order no. 613077850 EAN 4007430286215

Product may differ from Image

- Slim design for prolonged comfort when working overhead or in areas with limited space
- Fast brake system with safety spindle for highest user safety: stops the disc within 2 seconds after switching off and prevents the nut from coming loose during the braking process
- Metabo Quick for tool-free disc change by means of a quick-locking nut
- Tool-free adjustable guard; twist-proof
- Battery pack can be swivelled for better access in hard to reach places
- Electronic safety shutdown: reduces kickback if the disc stops unexpectedly for high user safety
- Overload protection: protects the motor from overheating
- Electronic soft start for smooth start-up
- Restart protection: prevents unintentional start-up after power supply interruption
- Detachable dust protection filter protects motor from coarse particles
- Ultra-M technology: highest performance, gentle charging and 3 years of warranty on the battery pack.