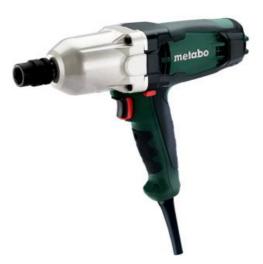

## SSW 650 (602204000) Impact wrench (220-240 V / 50 - 60 Hz); Cardboard box

Order no. 602204000 EAN 4007430246615

Product may differ from Image

- Extremely powerful for demanding screwdriving applications
- Low kick-back operation with extremely high torque
- Variospeed (V) Electronics for working at customised speeds to suit various application materials
- Robust die cast aluminium gear housing for optimum heat dissipation and long service life