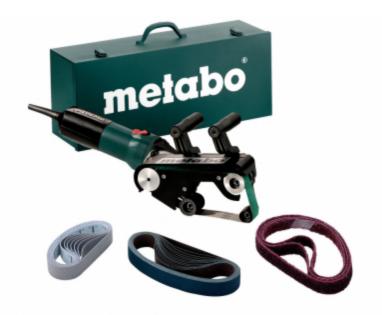

## RBE 9-60 Set (602183510) Tube Belt Sander

(220-240 V / 50 - 60 Hz); Metal Carry Case

Order no. 602183510 EAN 4007430298898

Product may differ from Image

- Compact tube belt sander with high belt speeds for productive processing of stainless steel pipes
- Large wrap angle of 190° for smooth surfaces
- Metabo Marathon motor with patented dust protection for long service life
- Thumbwheel controlled Vario-Constamatic (VC)-Full wave electronics ideal for working on materials requiring customised speeds, and at speeds which remain almost constant under load
- Tool-free change of sanding belt and adjustable belt guide
- Electronic overload protection for long service life
- Electronic soft start for smooth start-up
- Restart protection: prevents unintentional start-up after power supply interruption
- Auto-stop carbon brushes to protect the motor

## Scope of delivery

10 Sanding belts zirconia (30x533 mm; P80)

2 Pyramid sanding belts (30x533 mm; P280/A65)

2 Pyramid sanding belts (30x533 mm; P400/A45)

2 Pyramid sanding belts (30x533 mm; P600/A30)

2 Pyramid sanding belts (30x533 mm; P1200/A16)

3 Fleece bands (30x533 mm; medium)

Metal carry case