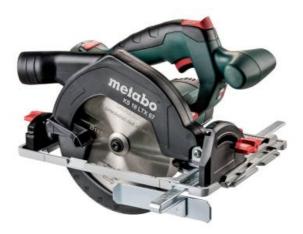

## KS 18 LTX 57 (601857850) Cordless circular saw 18V; Cardboard box

Order no. 601857850 EAN 4007430327574

Product may differ from Image

- Powerful, light, cordless circular saw for universal use on construction sites
- Aluminium base plate can be directly used on guide rails from Metabo and Mafell, Bosch, Festool, Makita, HiKOKI, Hilti and other manufacturers
- Fast brake stops the saw blade quickly and improves safety
- Accurately angled bevel cuts down to 50°, with handy snap-in point at 45°
- 0° position re-adjustable for highest cutting precision
- Clearly visible cutting indicator for precise sawing after initial cut
- Handle with non-slip soft-grip surface for safe guidance
- Extraction possibility by means of connecting an all-purpose vacuum cleaner
- Many brands, one battery pack system: This product can be combined with all 18V battery packs and chargers of the CAS brands: www.cordless-alliance-systems.com