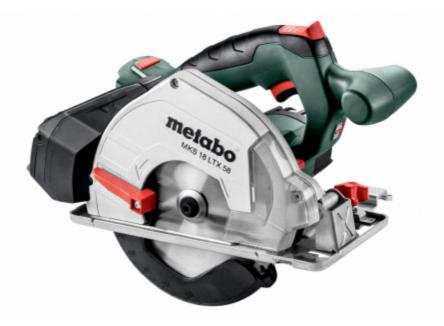

# MKS 18 LTX 58 (600771850) Cordless Metal Cutting Circular Saw 18V ; Cardboard box

Order no. 600771850 EAN 4061792002302

• Powerful cordless metal cutting circular saw with chip collection box for cold sawing of metals. Compatible with guide rails.

- Fast and precise cutting of tubes, profiles, channels, metal grids and sheets, free from sparks and burrs.
- With chip collection box for a clean working environment
- Robust saw with guard made from die-cast aluminium and stainless steel base plate
- Lower weight and compact, ergonomic design
- Viewing window in the guard for precise cutting guidance
- Cutting depth control, steplessly adjustable and without tools according to mm and inch scale
- Comfortable saw blade change with spindle lock
- Fast brake for highest safety with quick saw blade stop (< 1 sek)
- Precise straight cuts of metal grids, steel and profile sheets thanks to guide rail (accessory)