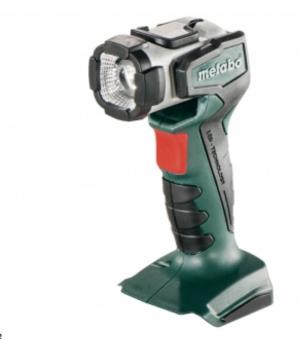

# **ULA 14.4-18 LED (600368000) Cordless Lamp**

#### Cardboard box

- Compact and handy for versatile use
- Powerful LED portable lamp for uniform, bright illumination of the working area
- Lamp head can be tilted and locked in 12 positions
- Robust aluminium die-cast housing for use on construction sites.
- The Metabo cordless system: Operation with all Li-Power and LiHD push-fit battery packs with 14.4 and 18 volts.
- Swivelling hook for suspending the lamp

### Illustration

Product may differ from Image