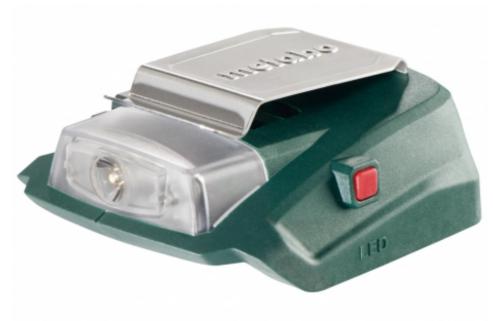

# PA 14.4-18 LED-USB (600288000) Cordless Lamp

#### Cardboard box

- Compact, multi-function adapter, can be used as charger, energy source and lamp
- Two fast USB connections for charging and operating of USB devices (max. charging current 2 A)
- 12 Volt connection for the Metabo heated jacket
- · Bright LED light for close range
- LED power light shows operation; automatic shutdown after seven hours
- Safe application thanks to automatic shutdown in case of overheating or short-circuit
- The Metabo cordless system: Operation with all Li-Power and LiHD push-fit battery packs with 14.4 and 18 volts.

## Illustration

Product may differ from Image