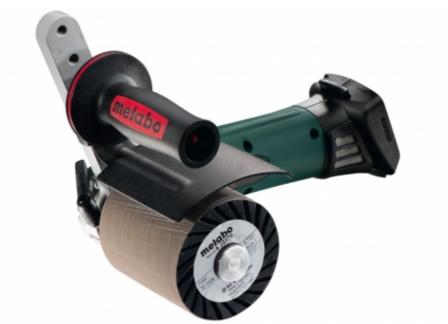

nd quick-adjusting nut for quick roller change without tools
- Bracket for side handle with different mounting points; adjustable without tools
- Smooth-running, form-fit roller arbor for a uniform finish
- Battery pack can be swivelled for better working in hard to reach places.
- Detachable dust filter protects motor from coarse particles
- · Overload protection: protects the motor from overheating
- Electronic soft start for smooth startup
- Restart protection: prevents unintentional startup after power cut
- Ultra-M technology for highest performance, gentle charging, optimum energy utilisation and long service life.
- · Battery packs with capacity display for checking the charge status
- 3-year battery pack warranty by means of Ultra-M technology

## Link to Product

## Illustration



Product may differ from Image

## System Application Images



| Characteristics      |           |
|----------------------|-----------|
| Battery pack voltage | 18 V      |
| No-Load Speed        | 3000 /min |
| Spindle thread       | M 14      |

The information in this brochure has been compiled with the utmost care.

Liability for the correctness completeness and topicality of the information is restricted to gross negligence. Version: 10/15

Metabo | Metabo-Allee 1 | 72622 Nürtingen | Phone 07022 72-0 | Fax 07022 72-25 95 | metabo@metabo.de | www.metabo.com

| Abrasive tool diameter          | 100 - 200 mm // 4 - 7 7/8 " |
|---------------------------------|-----------------------------|
| Abrasive tool width             | 50 - 100 mm // 2 - 4 "      |
| Weight (including battery pa