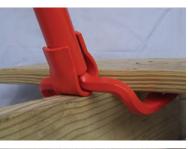

## **Applications:**

This monster is designed for easy and quick removal of deck boards with minimum damage. Also removes nails and left behind screws with ease.

## **Features and Benefits**

- All steel construction
- Unique, curved rocker design rolls on joist for easy board removal
- Removes Deck boards with less damage so they can be re-used
- Removes nails and screws
- Long handle for maximum leverage
- Foam handle grip for comfort
- Powder coat finish for corrosion resistance
- Weight = 4.0 kg
- Length 1120 mm
- Width 150 mm
- Height 120 mm