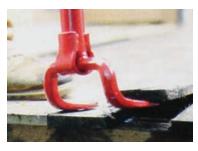

## **Applications:**

This monster is designed for easy and quick removal of deck boards with minimum damage. Also removes nails and left behind screws with ease.

## **Features and Benefits**

- All steel construction
- Unique, curved rocker design rolls on joist for easy board removal
- Removes Deck boards with less damage so they can be re-used
- Removes nails and screws
- Long handle for maximum leverage
- Foam handle grip for comfort
- Powder coat finish for corrosion resistance
- Weight = 4.0 kg
- Length 1120 mm
- Width 150 mm
- Height 120 mm