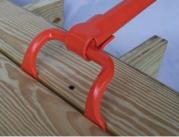

## **Applications:**

This monster is designed for easy and quick removal of deck boards with minimum damage. Also removes nails and left behind screws with ease.

## **Features and Benefits**

- All steel construction
- Unique, curved rocker design rolls on joist for easy board removal
- Removes Deck boards with less damage so they can be re-used
- Removes nails and screws
- Long handle for maximum leverage
- Foam handle grip for comfort
- Powder coat finish for corrosion resistance
- Weight = 4.0 kg
- Length 1120 mm
- Width 150 mm
- Height 120 mm