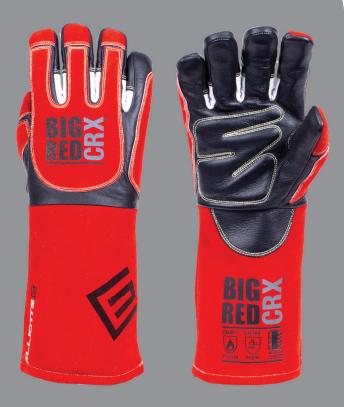

## BIG RED® CRX

The Big Red® CRX is a premium professional welders glove with high dexterity and additional back of hand protection for high heat applications and a highly cut resistant liner. The glove has been designed with Dynamax® Cut 5/TDM F material offering full 360° Cut Protection with the highest dual standard cut resistance performance. The 3D design with pre-curved fingers provides a highly ergonomic fit with high levels of comfort and dexterity. The premium grade leather offer a great balance between protection and durability without compromising dexterity, comfort and protection.

- Premium Big Red® leather combined with soft, highly durable goatskin palm for extra sensitivity and touch
- 3D design provides a highly ergonomic fit with high levels of comfort and dexterity
- Pre-curved fingers and super soft goatskin leather finger sidewalls for additional dexterity, comfort and sensitivity for all types of welding
  - Soft goatskin back of hand and cuff for heat resistance
  - Leather reinforced back of hand and fingers
  - Reinforced/ padded wear patch on side of the palm
  - 360° Cut Protection Cut 5/ TDM F highest dual standard cut resistance performance
  - Sewn in heat-resistant Para-Aramid thread for extra durability
  - Available in MED, LRG, XLG and 2XL