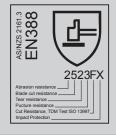

- Premium Big Red® leather combined with soft, highly durable goatskin palm for extra sensitivity and touch
- 3D design provides a highly ergonomic fit with high levels of comfort and dexterity
- Pre-curved fingers and super soft goatskin leather finger sidewalls for additional dexterity, comfort and sensitivity for all types of welding
  - Soft goatskin back of hand and cuff for heat resistance
  - Leather reinforced back of hand and fingers
  - Reinforced/ padded wear patch on side of the palm
  - 360° Cut Protection Cut 5/ TDM F highest dual standard cut resistance performance
  - Sewn in heat-resistant Para-Aramid thread for extra durability
  - Available in MED, LRG, XLG and 2XL