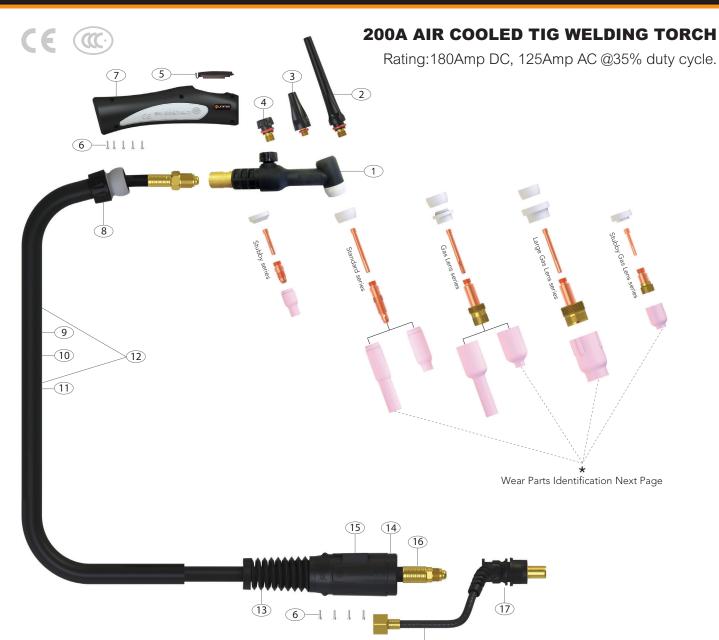

## Suregrip Series 26V TIG TORCH

Sharo Parte

|                                       | 18          |            |
|---------------------------------------|-------------|------------|
| Torch Model                           |             |            |
| Description                           | Part Number |            |
|                                       | 4m          | 8m         |
| 26V Tig Torch Package c/w 2m Gas Hose |             | 26V-8MCP25 |
|                                       | 26V-4MCP50  | 26V-8MCP50 |

|    | Spare Faits |                       |    |             |                                        |
|----|-------------|-----------------------|----|-------------|----------------------------------------|
|    | Part Number | Description           |    | Part Number | Description                            |
| 1  | WP26V       | Torch head            | 11 | UERNCL-32   | Neoprene Cover X 3.2mt                 |
|    | WP26VF      | Torch head flexible   |    | UERNCL-72   | Neoprene Cover X 7.2mt                 |
| 2  | 57Y02       | Back cap long         | 12 | UERCO200-40 | Sheath X 12.5ft Inc Leather Cover      |
| 3  | 57Y03       | Meduim back cap       |    | UERCO200-80 | Sheath X 25ft Inc Leather Cover        |
| 4  | 57Y04       | Short back cap        | 13 | USLH26-S    | Cable Support Large                    |
| 5  | UERBS       | Blank Kit             | 14 | USLH26-H    | "Surelok " Housing Large               |
| 6  | UERSP1      | Screw Pack            | 15 | USLH26-C    | "Surelok " Housing Cover               |
| 7  | UERH200     | Large Ergo Tig Handle | 16 | USL46V28AR  | Power Cable X 12.5ft "Surelok " Rubber |
| 8  | UERKJ200    | Large Knuckle Joint   |    | USL46V30AR  | Power Cable X 25ft "Surelok " Rubber   |
| 9  | UERLC200-08 | Leather Cover X 0.8mt | 17 | USL3550     | "Surelok " Body & Support              |
| 10 | UERJK200    | Jointing Repair Kit   | 18 | USL-1-GS4   | Gas Supply Hose                        |
|    |             |                       |    |             |                                        |

## Suregrip Series **26V TIG TORCH**