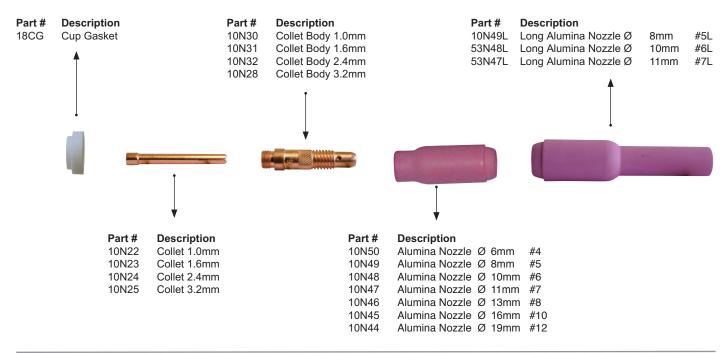

|    | Spare Faits |                       |    |             |                                        |
|----|-------------|-----------------------|----|-------------|----------------------------------------|
|    | Part Number | Description           |    | Part Number | Description                            |
| 1  | WP26V       | Torch head            | 11 | UERNCL-32   | Neoprene Cover X 3.2mt                 |
|    | WP26VF      | Torch head flexible   |    | UERNCL-72   | Neoprene Cover X 7.2mt                 |
| 2  | 57Y02       | Back cap long         | 12 | UERCO200-40 | Sheath X 12.5ft Inc Leather Cover      |
| 3  | 57Y03       | Meduim back cap       |    | UERCO200-80 | Sheath X 25ft Inc Leather Cover        |
| 4  | 57Y04       | Short back cap        | 13 | USLH26-S    | Cable Support Large                    |
| 5  | UERBS       | Blank Kit             | 14 | USLH26-H    | "Surelok " Housing Large               |
| 6  | UERSP1      | Screw Pack            | 15 | USLH26-C    | "Surelok " Housing Cover               |
| 7  | UERH200     | Large Ergo Tig Handle | 16 | USL46V28AR  | Power Cable X 12.5ft "Surelok " Rubber |
| 8  | UERKJ200    | Large Knuckle Joint   |    | USL46V30AR  | Power Cable X 25ft "Surelok " Rubber   |
| 9  | UERLC200-08 | Leather Cover X 0.8mt | 17 | USL3550     | "Surelok " Body & Support              |
| 10 | UERJK200    | Jointing Repair Kit   | 18 | USL-1-GS4   | Gas Supply Hose                        |
|    |             |                       |    |             |                                        |

## **Standard Front End Parts**