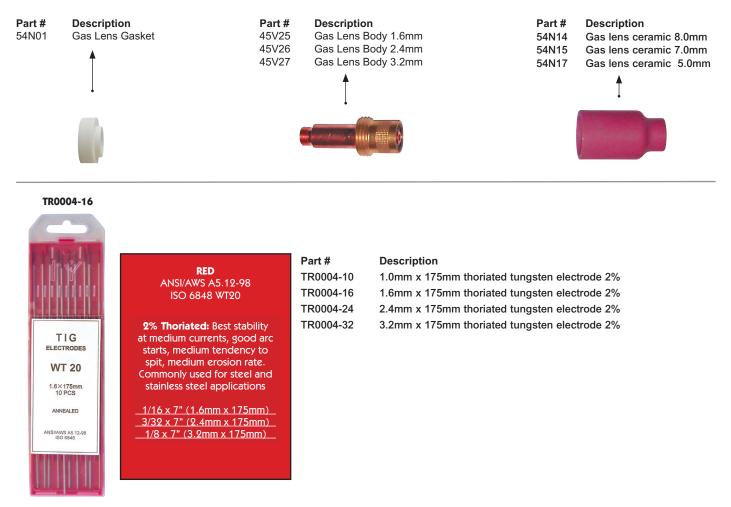

|    | Spare Faits |                       |    |             |                                        |
|----|-------------|-----------------------|----|-------------|----------------------------------------|
|    | Part Number | Description           |    | Part Number | Description                            |
| 1  | WP26V       | Torch head            | 11 | UERNCL-32   | Neoprene Cover X 3.2mt                 |
|    | WP26VF      | Torch head flexible   |    | UERNCL-72   | Neoprene Cover X 7.2mt                 |
| 2  | 57Y02       | Back cap long         | 12 | UERCO200-40 | Sheath X 12.5ft Inc Leather Cover      |
| 3  | 57Y03       | Meduim back cap       |    | UERCO200-80 | Sheath X 25ft Inc Leather Cover        |
| 4  | 57Y04       | Short back cap        | 13 | USLH26-S    | Cable Support Large                    |
| 5  | UERBS       | Blank Kit             | 14 | USLH26-H    | "Surelok " Housing Large               |
| 6  | UERSP1      | Screw Pack            | 15 | USLH26-C    | "Surelok " Housing Cover               |
| 7  | UERH200     | Large Ergo Tig Handle | 16 | USL46V28AR  | Power Cable X 12.5ft "Surelok " Rubber |
| 8  | UERKJ200    | Large Knuckle Joint   |    | USL46V30AR  | Power Cable X 25ft "Surelok " Rubber   |
| 9  | UERLC200-08 | Leather Cover X 0.8mt | 17 | USL3550     | "Surelok " Body & Support              |
| 10 | UERJK200    | Jointing Repair Kit   | 18 | USL-1-GS4   | Gas Supply Hose                        |
|    |             |                       |    |             |                                        |

## **Compact Gas Lens Front End Parts**

©All rights reserved. No part of this publication may be reproduced, stored in a retrieval system or transmitted by any means, electronic, mechanical, photocopying or otherwise without the prior permission of ©Uniarc® the copyright holder.