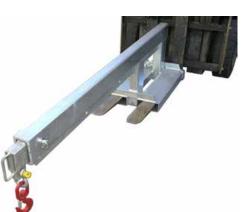

| Working Load Limit (WLL) per position |      |      |      |      |      |      |      |      |  |  |  |
|---------------------------------------|------|------|------|------|------|------|------|------|--|--|--|
| Position                              | 1    | 2    | 3    | 4    | 5    | 6    | 7    | 8    |  |  |  |
| Extension (mm)                        | 950  | 1410 | 1870 | 2000 | 2380 | 2760 | 3140 | 3520 |  |  |  |
| WLL (kg)                              | 2500 | 2500 | 1900 | 1650 | 1250 | 650  | 380  | 240  |  |  |  |