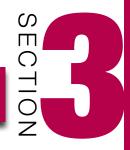

## **BEAVER LONG EXTENDABLE FORK JIB 2.5T**

Simple to fit and use. Safe and easy to adjust.

| Product<br>Code | Capacity<br>(kg) |          | Fork Pocket<br>Centres mm | Weight<br>(kg) | UOM  |
|-----------------|------------------|----------|---------------------------|----------------|------|
| 262223L         | 2500             | 185 x 65 | 275                       | 130            | Each |