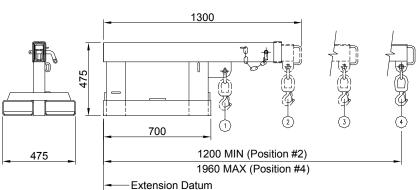

## **BEAVER SHORT EXTENDABLE FORKLIFT JIB 2.5T**

Simple to fit and use. Safe and easy to adjust.

| Product<br>Code | Capacity<br>(kg) | Fork Pocket<br>Size mm |     | Weight<br>(kg) | UOM  |
|-----------------|------------------|------------------------|-----|----------------|------|
| 262223          | 2500             | 185 x 65               | 275 | 100            | Each |

| Working Load Limit (WLL) per position |      |      |      |      |  |  |
|---------------------------------------|------|------|------|------|--|--|
| Position                              | 1    | 2    | 3    | 4    |  |  |
| Extension (mm)                        | 790  | 1200 | 1580 | 1960 |  |  |
| WLL (kg)                              | 2500 | 1200 | 900  | 750  |  |  |