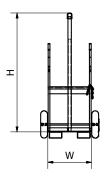

## **BEAVER OXYGEN / ACETYLENE GAS BOTTLE TROLLEY**

Designed for use as a trolley, lifting frame or used with a forklift

| Product | Capacity | H    | B    | W   | C   | A   | D   | Weight | UOM  |
|---------|----------|------|------|-----|-----|-----|-----|--------|------|
| Code    | (kg)     | mm   | mm   | mm  | mm  | mm  | mm  | (kg)   |      |
| 263200T | 200      | 1600 | 1280 | 635 | 394 | 644 | 100 | 76     | Each |