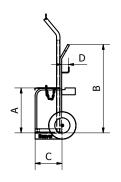

## **BEAVER OXYGEN / ACETYLENE GAS BOTTLE TROLLEY**

Designed for use as a trolley, lifting frame or used with a forklift

| Product | Capacity | H    | B    | W   | C   | A   | D   | Weight | UOM  |
|---------|----------|------|------|-----|-----|-----|-----|--------|------|
| Code    | (kg)     | mm   | mm   | mm  | mm  | mm  | mm  | (kg)   |      |
| 263200T | 200      | 1600 | 1280 | 635 | 394 | 644 | 100 | 76     | Each |