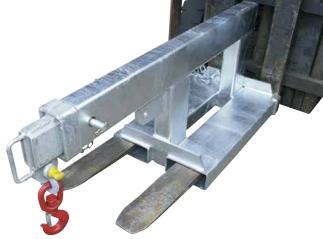

## **BEAVER SHORT EXTENDABLE FORKLIFT JIB 2.5T**

Simple to fit and use. Safe and easy to adjust.

| Product<br>Code | Capacity<br>(kg) | Fork Pocket<br>Size mm |     | Weight<br>(kg) | UOM  |
|-----------------|------------------|------------------------|-----|----------------|------|
| 262223          | 2500             | 185 x 65               | 275 | 100            | Each |

| Working Load Limit (WLL) per position |      |      |      |      |  |  |
|---------------------------------------|------|------|------|------|--|--|
| Position                              | 1    | 2    | 3    | 4    |  |  |
| Extension (mm)                        | 790  | 1200 | 1580 | 1960 |  |  |
| WLL (kg)                              | 2500 | 1200 | 900  | 750  |  |  |