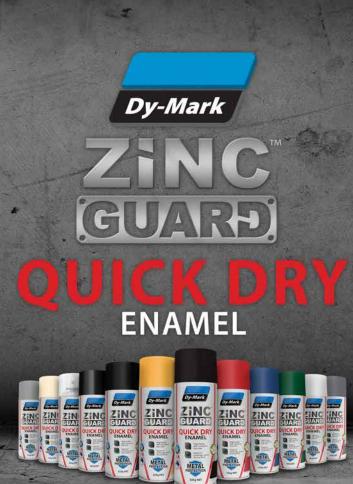

The newest addition to this specialty range is; **Zinc Guard<sup>™</sup> Quick Dry Enamel**. This quick drying topcoat not only protects surfaces against rust but also provides superior coverage with a durable finish.

Zinc Guard™ Quick Dry Enamel is suitable for use on all metal surfaces such as; fences, gates, doors, letterboxes, fabricated steel, brackets, trailers, factory equipment and machinery. For any metal protection job,

Guard Against Corrosion with Dy-Mark Zinc Guard™ metal protection range.