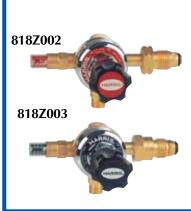

## **Contractors Gaugeless**

As above with larger regulators Model 818 which are ideal on the back of trucks and utes as there are no gauges to be damaged.