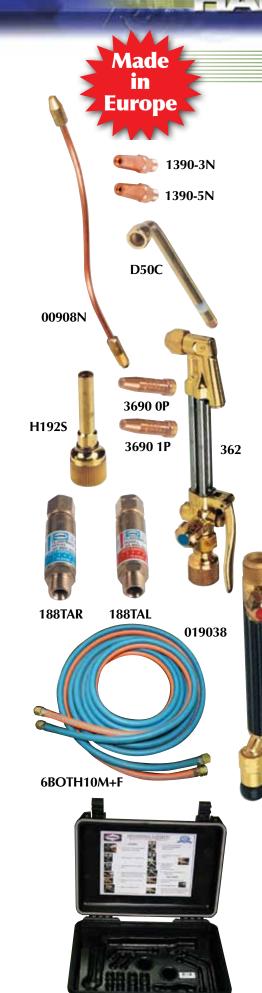

A Global Family of Gas Cutting & Flow Control Equipment

### Craftsman

The Regulators are ideally suited for the mobile light trade. Flexible tip allows the operator to get into tight places. The HARRIS mixing system uses gas at much lower pressures which provides gas savings and increased safety. Operator's will enjoy the front mounted valves, providing the ability to alter flame one handed. Also includes Reg-End Flashback Arrestors and Flashguards on Handle.

Includes 10 metres of 6mm Harris Oxy/LPG Hose.

#### Part No 193660117