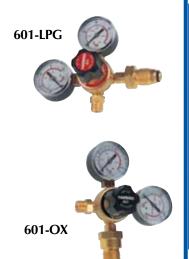

## Part No 19368187

Model 801 regulators with large diameter easy to read gauges. Hard hats are available to protect the gauges whilst on the back of a truck or a ute.

> Part No 193680117 193680127 (Side Entry OXY)