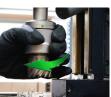

Changing cutters has never been easier.

## **Quick Release Chuck**

Cutter held in chuck

Twist clock wise to release

Cutter released