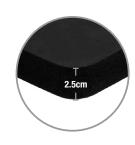

## DIMENSIONS

380 Standard: 36cm x 53cm x 2.5cm 385 Large: 41cm x 71cm x 2.5cm 390 Extra Large: 46cm x 91cm x 2.5cm

SCAN TO ORDER

| PART NO. | DESCRIPTION                           |
|----------|---------------------------------------|
| 18380    | 380 Standard ProFlex® Kneeling Pad    |
| 18385    | 385 Large ProFlex® Kneeling Pad       |
| 18390    | 390 Extra Large ProFlex® Kneeling Pad |