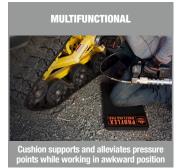

- **DURABLE FOAM PADDING** Made with high density, thick NBR foam rubber that will not compress over time, protecting knees against hard surfaces
- **LIQUID RESISTANT** Water resistant and petroleum resistant construction make it perfect for everything from bath time to work in the garage
- LIGHTWEIGHT & PORTABLE Kneeling pad is lightweight and has a built-in handle making it easy to carry and transport and convenient to hang and store
- **MULTIFUNCTIONAL** Use to support pressure away from other areas; cushion elbows, shoulders, hips and other body parts when working in tight, constrained, twisted postures
- **MULTIPLE SIZES**