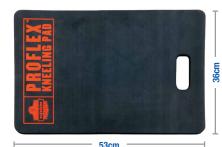

## DIMENSIONS

380 Standard: 36cm x 53cm x 2.5cm 385 Large: 41cm x 71cm x 2.5cm 390 Extra Large: 46cm x 91cm x 2.5cm

SCAN TO ORDER

| PART NO. | DESCRIPTION                           |
|----------|---------------------------------------|
| 18380    | 380 Standard ProFlex® Kneeling Pad    |
| 18385    | 385 Large ProFlex® Kneeling Pad       |
| 18390    | 390 Extra Large ProFlex® Kneeling Pad |