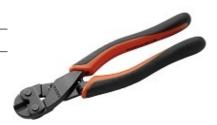

## -1. Pliers

## -1.1. SIDE CUTTERS

- Power cutter with centric precision cutting edges
- Finish: Black finish anti-corrosion treated
- Material: High performance alloy steel, handles in 2-component thermoplastic elastomer surface on tough polypropylene which gives a superior grip
- Forged with cutting edges for piano, hard and soft wire
- High leverage giving exceptional cutting performance with minimum effort
- The precision cutting edges are additionally induction hardened 63-64 HRC

## Side cutting pliers

1520G

B