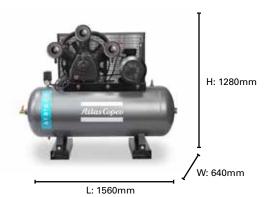

Tank Volume: 270 l

 Pump Displacement:
 1470 l/m / 51.9 cfm

 Free Air Delivery:
 1020 l/m / 36 cfm

 Current Draw:
 15.4 amp

Noise: 77 dB
Cylinders/Stages 3/1

 Motor Speed:
 810 RPM

 Oil:
 1.45 I

 Dimensions (L x W x H)/weight (machine):
 1560 x 640 x 1280 / 290 kg

#### **DIMENSIONS**