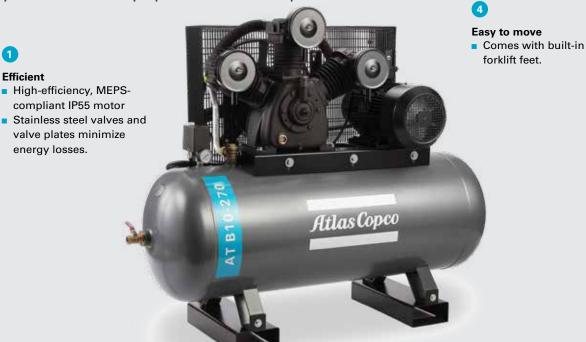

# ATB CAST IRON PISTON COMPRESSOR

ATB Series Cast Iron AT B10-270 - 10 hp / 7.5 kW Piston Compressor

**Atlas Copco** 

### Quality you can count on

Small businesses have big responsibilities. The Atlas Copco ATB delivers the quality compressed air you need to get the job done. All day, every day. These cast iron piston compressors are built to your needs and will give you a lifetime of Atlas Copco performance and reliability.

#### **BUILT TO WORK FOR YOU**

Metal belt guard
Protects both operator and compressor belts.

Efficient motors
High-efficiency, MEPScompliant IP55 motor.

Easy to move into place Comes with built-in forklift feet.