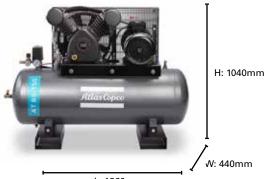

 Dimensions (L x W x H)/weight (machine):
 1360 x 440 x 1040 / 171 kg

 Dimensions (L x W x H)/weight (package):
 1395 x 475 x 1235 / 190 kg

#### **DIMENSIONS**