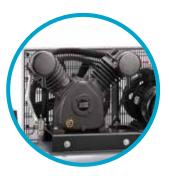

#### **BUILT TO WORK FOR YOU**

Metal belt guard Protects both operator and compressor belts.

Efficient motors
 High-efficiency, MEPS-compliant IP55 motor.

Easy to move into place
Comes with built-in
forklift feet.