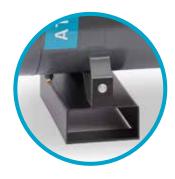

# ATB CAST IRON PISTON COMPRESSOR

ATB Series Cast Iron AT B5-150 - 5.5 hp / 4 kW Piston Compressor

Atlas Copco

Easy to move
Comes with built-in

forklift feet.

#### **BUILT TO WORK FOR YOU**

Metal belt guard Protects both operator and compressor belts.

Efficient motors
 High-efficiency, MEPS-compliant IP55 motor.

Easy to move into place
Comes with built-in
forklift feet.