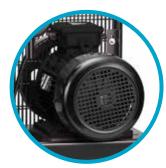

# ATB CAST IRON PISTON COMPRESSOR

ATB Series Cast Iron AT B5-150 - 5.5 hp / 4 kW Piston Compressor

Atlas Copco

Easy to move
Comes with built-in

forklift feet.

#### Efficient

 High-efficiency, MEPScompliant IP55 motor

 Stainless steel valves and valve plates minimize energy losses.

#### Reliable

- Condor pressure switch installed on all models.
- Slow-turning, super strong cast iron pumps with 2-year warranty.
- Shaft, connecting rod and cylinders are also made of cast iron.
- Cylinder heads with deep cooling fins, cast iron flywheel and copper outlet pipe ensure strong cooling.