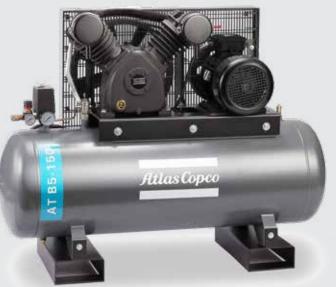

# ATB CAST IRON PISTON COMPRESSOR

ATB Series Cast Iron AT B5-150 - 5.5 hp / 4 kW Piston Compressor

Atlas Copco

Easy to move
Comes with built-in

forklift feet.

#### **BUILT TO WORK FOR YOU**

Metal belt guard Protects both operator and compressor belts.

Efficient motors
 High-efficiency, MEPS-compliant IP55 motor.

Easy to move into place
Comes with built-in
forklift feet.