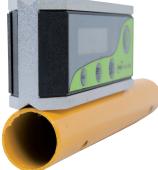

### 600mm Digital Level with Laser Beam

- Laser Class 11/111
- Emits a laser dot to 30m, dependent on light
- 360° angle measuring
- Display hold
- Large LCD display
- Self-calibration function
- $\bullet$  % and °, mm/m, in/ft
- Audible buzzer at 0°
- +/- 0.1° accuracy
- Padded bag included
- 3 AAA batteries

Shown with rotated LCD on narrow face. EL60, 120 models

imex EL Series- ELS60