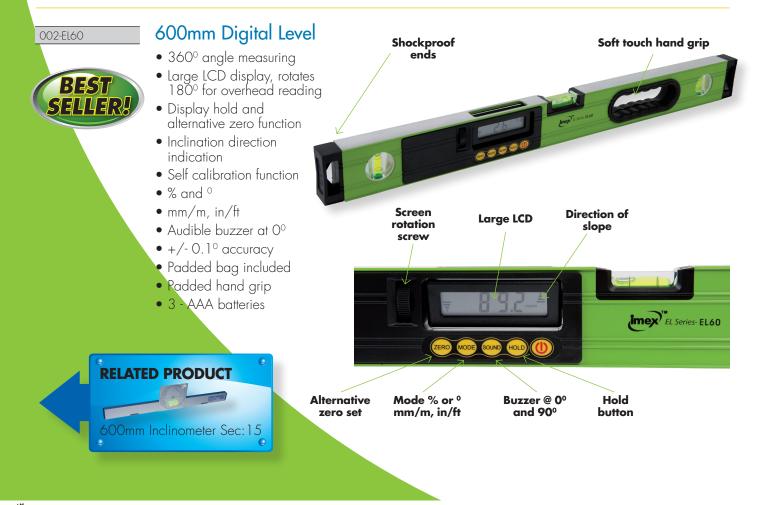

## \_\_\_\_\_

1200mm Digital Level

- 360° angle measuring
- Magnetic base
- $\bullet$  Large LCD display rotates  $1\,80^{\rm o}$  for the overhead reading

6

- Inclination direction indication
- Self-calibration function
- $\bullet$  % and °, mm/m, in/ft
- Audible buzzer at 0°
- +/- 0.1° accuracy
- Padded bag included
- Padded hand grip
- 3 AAA batteries

002-EL60L

002-EL120