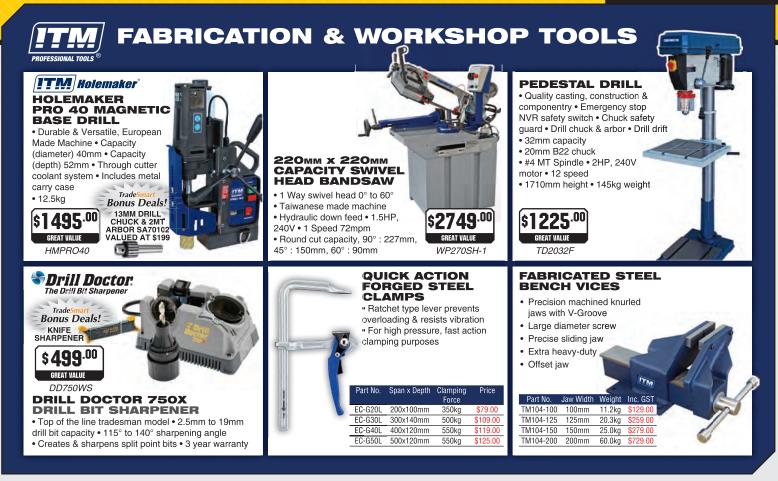

#### P/N: HMPR040 HOLEMAKER: PRO 40 MAGNETIC BASE DRILL WITH BONUS 13MM DRILL CHUCK & ADAPTOR

BONUS

DRILL CHUCK & ADAPTOR

GREAT BUY!

**9**00

• Durable and versatile,

TRADIES SWEAR BY IT

- European Made Machine
- 40mm Diameter, 52mm Depth Cutter Capacity
- Through cutter coolant system
- Comes complete in metal carry case
- 12.5kg