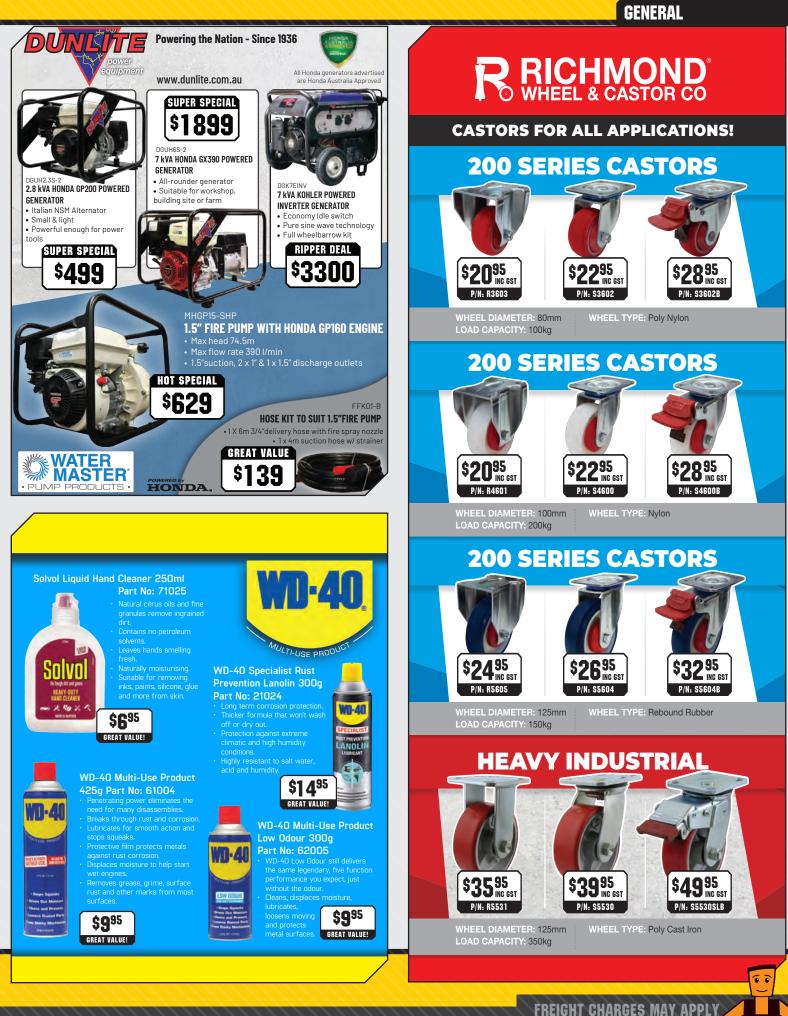

es convex and double lap flares to SAE and DIN standards on automotive brake and clutch pipes

#### Flaremaster 2 Mild & Stainless Steel Part No: 027297

- Unique, original patented design for producing high quality pipe flares on the vehicle
- Fast-turn, coarse thread on hydraulic ram for quick assembly
- Suitable for brake pipe sizes: SAE Single and Double Flares - 3/16" and 4.75mm, DIN Single Flares - 4.75mm







## FOLLOW/US ON FACEBOOK FACEBOOK.COM/TRADESMARTGROUP

PAGE 9







## JOIN OUR TRADESMART

FIRST NAME: Company: \_\_

ADDRESS:

\_\_\_\_\_ SURNAME: \_\_\_\_\_ Phone:\_\_\_\_ PAGE 11

TOOLS



JUST SIMPLY FILL IN YOUR DETAILS, RETURN TO YOUR NEAREST TRADESMART MEMBER AND YOU WILL RECEIVE YOUR VERY OWN CATALOGUE IN THE POST... IT'S THAT SIMPLE!



## SHOP SMART - BUY SMART!



LUBRICATION

Alemlube

0 C

PAGE 14

# WHEN HEAVY DUTY MATTERS!

WITHZ

#### DIESEL DRIVEN 2" DIESEL & WATER TRANSFER ENGINE PUMP

The Alemlube DK50 diesel driven 2" transfer engine pump is specifically designed and manufactured for the transfer of diesel and water. Mounted in a robust tubular steel roll frame with rubber feet the DK50 is completely portable, suits many industrial, workshop, agricultural, municipal, marine services, civil works and on site applications including construction site dewatering and is capable of transferring up to 500 litres of diesel fuel or water per minute.

Driven by a powerful diesel engine this lightweight die-cast aluminium pump with 2" diameter inlet & outlet ports operates efficiently with a maximum suction head of 7 metres and a maximum lift head o