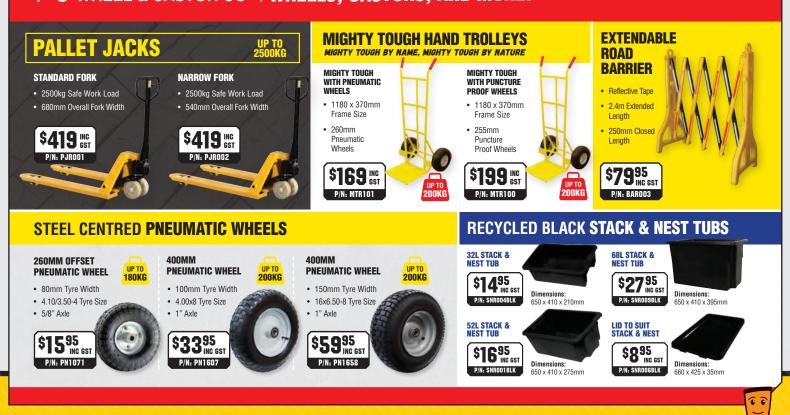

l 1/2" Automatic non drip nozzle 450g grease cartridge Water resistant 15L - 25L drum size 12.5mm x 20m Working pressure: 250psi \$**28**95 **S4**9 \$189 \$249 GREAT VALUE! **GREAT VALUE!** GREAT VALUE! GREAT VALUE! **Quick Release** Lubemate Air/ **Quick Release Couple** Coupler - Long Nos Water Hose Reels Retracta® Garden L-QR0 Water Hose Reel 1/2" L-PAW1220 • 1/8" BSP (F) thread • 1/8" BSP (F) inlet • 12.5mm x 20m Four jaw design Measuring 129mm x 30mm Built-in layering mechanism 12.5mm x 18m Compact size of 74mm x 30mm Hardened 4-iaws Positive hose latch • Working pressure: 100psi Unique lever design • Pressures up to 10,000psi 180° swivel bracket Pressures up to 10,000psi UV stabilised hose and case \*Warranty subject to Macnaught Terms & Conditions. ©Macnaught Pty Ltd, 2019











CUTTING & DRILLING

0 0

PAGE 16

# BACK TO WORK DEALS

# Suttontools

## TOOL DEALS YOU NEED



## SHOP SMART - BUY SMART!



## HOT DEALS STOREWIDE! 0 **POWER TOOLS**

### **18 VOLT BRUSHLESS 2 PIECE KITS LiHD**

PAGE 18

0



PROFESSIONAL POWER TOOL SOLUTIONS

M18EPP3E2-503E

Trade

LIMITED STOCK! 50 -

10000

BATTERY

## WHEN HEAVY DUTY MATTERS!

Milwaukee AUTHORISED Nothing but **HEAVY DUTY.**<sup>™</sup> M18 FUEL™ 3 Piece 'Back to Work' Power Pack 3F2 **355mm Chopsaw** \$339.00 CHS355-PF + BONUS 10Pk PFERD CUTTING DISCS \$719<sup>.00</sup> GREAT RILY Trade BONUS GREAT BUY! 10PK PFERD CUTTING DISCS S99 M18 FUELTM 4 Piece Power Pack 4B2 M18FPP4B2-502B + BONUS M12BI-0 Trade BONUS **M12 INFLATOR M12 FUEL<sup>TM</sup> 2 Piece Power Pack** M12FPP2A-421B + BONUS M12B3 \$439.00 GREAT BUY!