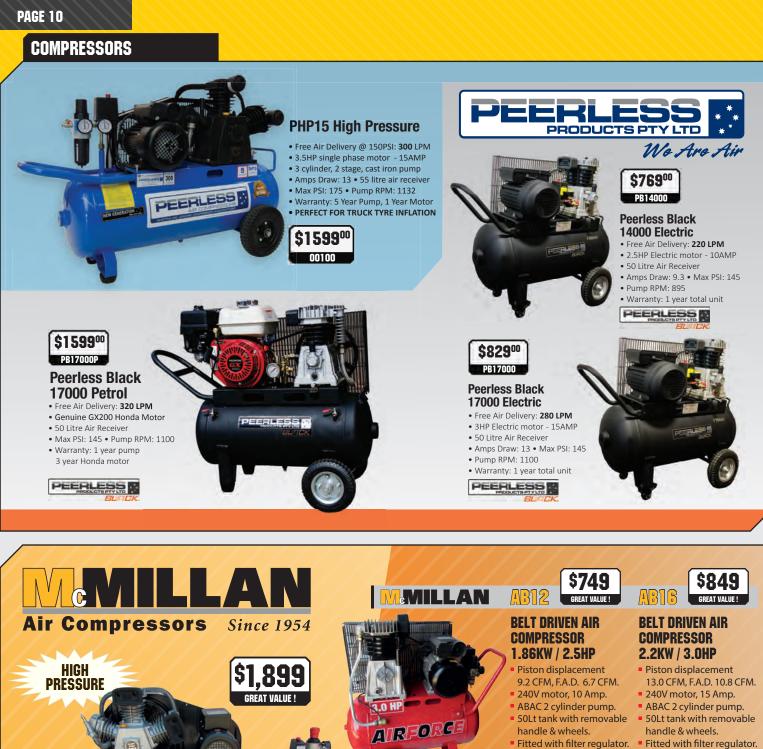

e lap flares to SAE and DIN standards on automotive brake and clutch pipes
- Size range imperial : 3/16", 1/4", 5/16", 3/8", 1/2"
- Size range metric: 4.75mm, 6mm, 8mm, 10mm, 12mm

### 270 Series Flaring Tool Kit Intermediate Imperial Kit

### Part No: 027000

• Popular flaring tool quickly and accurately produces convex and double lap flares to SAE and DIN standards on automotive brake and clutch pipes

#### Flaremaster 2 Mild & Stainless Steel Part No: 027297

- Unique, original patented design for producing high quality pipe flares on the vehicle
- Fast-turn, coarse thread on hydraulic ram for quick assembly
- Suitable for brake pipe sizes: SAE Single and Double Flares - 3/16" and 4.75mm, DIN Single Flares - 4.75mm







## FOLLOW/US ON FACEBOOK FACEBOOK.COM/TRADESMARTGROUP

PAGE 9







## JOIN OUR TRADESMART

FIRST NAME: Company: \_\_

ADDRESS:

\_\_\_\_\_ SURNAME: \_\_\_\_\_ Phone:\_\_\_\_ PAGE 11

TOOLS



JUST SIMPLY FILL IN YOUR DETAILS, RETURN TO YOUR NEAREST TRADESMART MEMBER AND YOU WILL RECEIVE YOUR VERY OWN CATALOGUE IN THE POST... IT'S THAT SIMPLE!



## SHOP SMART - BUY SMART!



LUBRICATION

Alemlube

0 C

PAGE 14

# WHEN HEAVY DUTY MATTERS!

WITHZ

#### DIESEL DRIVEN 2" DIESEL & WATER TRANSFER ENGINE PUMP

The Alemlube DK50 diesel driven 2" transfer engine pump is specifically designed and manufactured for the transfer of diesel and water. Mounted in a robust tubular steel roll frame with rubber feet the DK50 is completely portable, suits many industrial, workshop, agricultural, municipal, marine services, civil works and on site applications including c