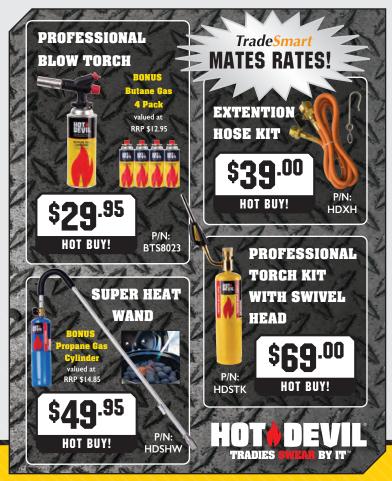

#### P/N: HDSOKP HOT DEVIL: SUPER OXY KIT with bonus cylinders

#### • Solid Brass Fittings

- Fuel and Oxygen Gauges
- Solid Metal Stand
- Flash Back Arrestors
- 3 Year Warranty

**BONUS** Cylinders

HOT DEVI

#### P/N: HMPR040 HOLEMAKER: PRO 40 MAGNETIC BASE DRILL WITH BONUS 13MM DRILL CHUCK & ADAPTOR

BONUS

DRILL CHUCK & ADAPTOR

GREAT BUY!

**9**00

• Durable and versatile,

TRADIES SWEAR BY IT

- European Made Machine
- 40mm Diameter, 52mm Depth Cutter Capacity
- Through cutter coolant system
- Comes complete in metal carry case
- 12.5kg