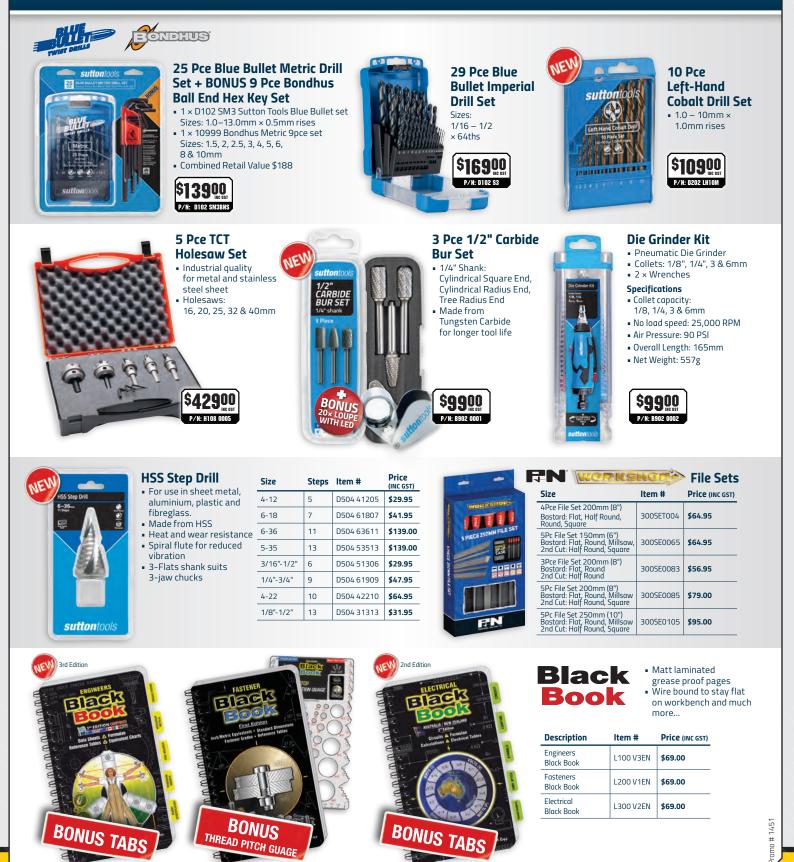

x 20m Working pressure: 250psi \$**28**95 **S4**9 \$189 \$249 GREAT VALUE! **GREAT VALUE!** GREAT VALUE! GREAT VALUE! **Quick Release** Lubemate Air/ **Quick Release Couple** Coupler - Long Nos Water Hose Reels Retracta® Garden L-QR0 Water Hose Reel 1/2" L-PAW1220 • 1/8" BSP (F) thread • 1/8" BSP (F) inlet • 12.5mm x 20m Four jaw design Measuring 129mm x 30mm Built-in layering mechanism 12.5mm x 18m Compact size of 74mm x 30mm Hardened 4-iaws Positive hose latch • Working pressure: 100psi Unique lever design • Pressures up to 10,000psi 180° swivel bracket Pressures up to 10,000psi UV stabilised hose and case \*Warranty subject to Macnaught Terms & Conditions. ©Macnaught Pty Ltd, 2019











CUTTING & DRILLING

0 0

PAGE 16

# BACK TO WORK DEALS

# Suttontools

## TOOL DEALS YOU NEED



## SHOP SMART - BUY SMART!



## HOT DEALS STOREWIDE! 0 **POWER TOOLS**

### **18 VOLT BRUSHLESS 2 PIECE KITS LiHD**

PAGE 18

0



PROFESSIONAL POWER TOOL SOLUTIONS

M18EPP3E2-503E

Trade

LIMITED STOCK! 50 -

10000

BATTERY

## WHEN HEAVY DUTY MATTERS!

Milwaukee AUTHORISED Nothing but **HEAVY DUTY.**<sup>™</sup> M18 FUEL™ 3 Piece 'Back to Work' Power Pack 3F2 **355mm Chopsaw** \$339.00 CHS355-PF + BONUS 10Pk PFERD CUTTING DISCS \$719<sup>.00</sup> GREAT RILY Trade BONUS GREAT BUY! 10PK PFERD CUTTING DISCS S99 M18 FUELTM 4 Piece Power Pack 4B2 M18FPP4B2-502B + BONUS M12BI-0 Trade BONUS **M12 INFLATOR M12 FUEL<sup>TM</sup> 2 Piece Power Pack** M12FPP2A-421B + BONUS M12B3 \$439.00 GREAT BUY! \$1279.00 **GREAT BUY!** Milwaukee REDLITHIUM™ USB Folding Flood Light LFFL-201 (Tool Only) \$**1