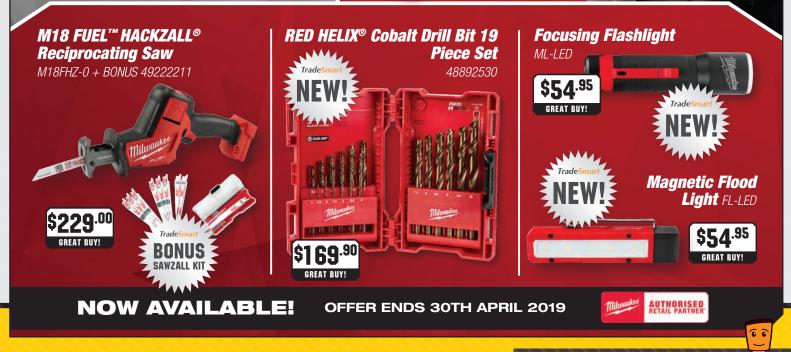

## WHEN HEAVY DUTY MATTERS!

Milwaukee AUTHORISED Nothing but **HEAVY DUTY.**<sup>™</sup> M18 FUEL™ 3 Piece 'Back to Work' Power Pack 3F2 **355mm Chopsaw** \$339.00 CHS355-PF + BONUS 10Pk PFERD CUTTING DISCS \$719<sup>.00</sup> GREAT RILY Trade BONUS GREAT BUY! 10PK PFERD CUTTING DISCS S99 M18 FUELTM 4 Piece Power Pack 4B2 M18FPP4B2-502B + BONUS M12BI-0 Trade BONUS **M12 INFLATOR M12 FUEL<sup>TM</sup> 2 Piece Power Pack** M12FPP2A-421B + BONUS M12B3 \$439.00 GREAT BUY! \$1279.00 **GREAT BUY!** Milwaukee REDLITHIUM™ USB Folding Flood Light LFFL-201 (Tool Only) \$**119**.00 BEUE GREAT BUY! Trade BONUS