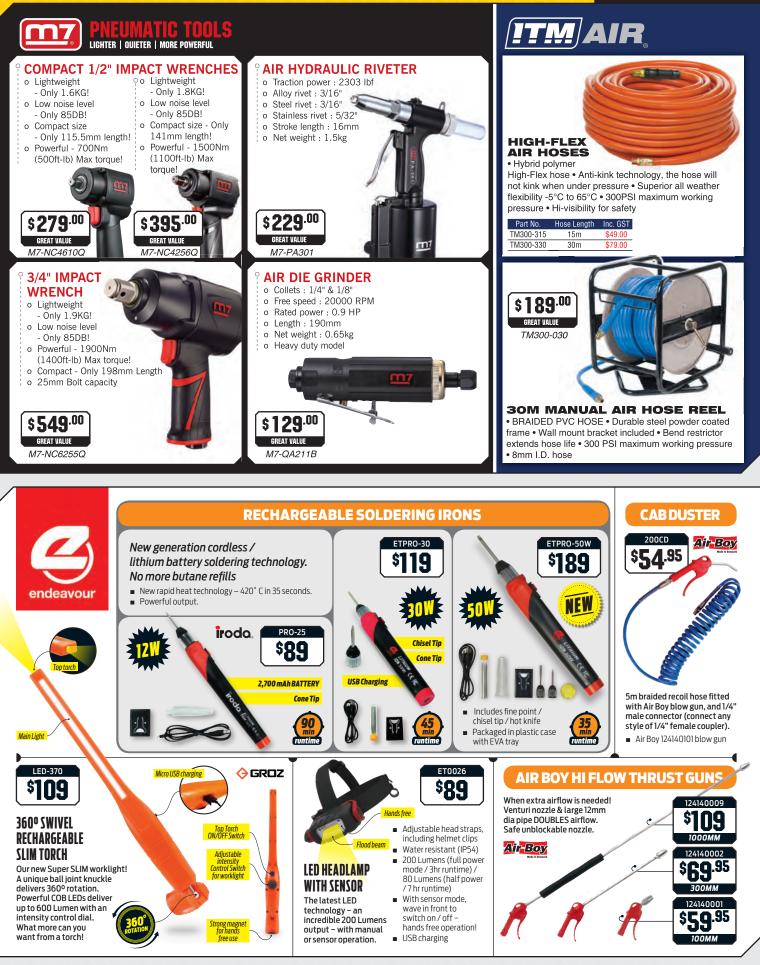

2"
- Size range metric: 4.75mm, 6mm, 8mm, 10mm, 12mm

### 270 Series Flaring Tool Kit Intermediate Imperial Kit

### Part No: 027000

• Popular flaring tool quickly and accurately produces convex and double lap flares to SAE and DIN standards on automotive brake and clutch pipes

#### Flaremaster 2 Mild & Stainless Steel Part No: 027297

- Unique, original patented design for producing high quality pipe flares on the vehicle
- Fast-turn, coarse thread on hydraulic ram for quick assembly
- Suitable for brake pipe sizes: SAE Single and Double Flares - 3/16" and 4.75mm, DIN Single Flares - 4.75mm







## FOLLOW/US ON FACEBOOK FACEBOOK.COM/TRADESMARTGROUP

PAGE 9







## JOIN OUR TRADESMART

FIRST NAME: Company: \_\_

ADDRESS:

\_\_\_\_\_ SURNAME: \_\_\_\_\_ Phone:\_\_\_\_ PAGE 11

TOOLS



JUST SIMPLY FILL IN YOUR DETAILS, RETURN TO YOUR NEAREST TRADESMART MEMBER AND YOU WILL RECEIVE YOUR VERY OWN CATALOGUE IN THE POST... IT'S THAT SIMPLE!



## SHOP SMART - BUY SMART!



LUBRICATION

Alemlube

0 C

PAGE 14

# WHEN HEAVY DUTY MATTERS!

WITHZ

#### DIESEL DRIVEN 2" DIESEL & WATER TRANSFER ENGINE PUMP

The Alemlube DK50 diesel driven 2" transfer engine pump is specifically designed and manufactured for the transfer of diesel and water. Mounted in a robust tubular steel roll frame with rubber feet the DK50 is completely portable, suits many industrial, workshop, agricultural, municipal, marine services, civil works and on site applications including construction site dewatering and is capable of transferring up to 500 litres of diesel fuel or water per minute.

Driven by a po