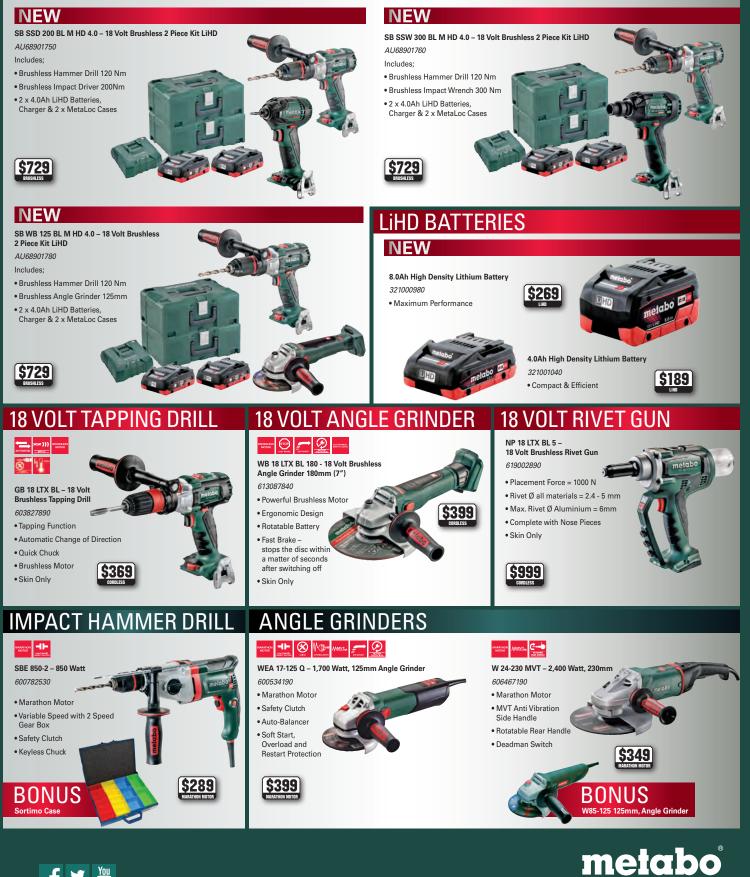

se** Lubemate Air/ **Quick Release Couple** Coupler - Long Nos Water Hose Reels Retracta® Garden L-QR0 Water Hose Reel 1/2" L-PAW1220 • 1/8" BSP (F) thread • 1/8" BSP (F) inlet • 12.5mm x 20m Four jaw design Measuring 129mm x 30mm Built-in layering mechanism 12.5mm x 18m Compact size of 74mm x 30mm Hardened 4-iaws Positive hose latch • Working pressure: 100psi Unique lever design • Pressures up to 10,000psi 180° swivel bracket Pressures up to 10,000psi UV stabilised hose and case \*Warranty subject to Macnaught Terms & Conditions. ©Macnaught Pty Ltd, 2019











CUTTING & DRILLING

0 0

PAGE 16

# BACK TO WORK DEALS

# Suttontools

## TOOL DEALS YOU NEED



## SHOP SMART - BUY SMART!



## HOT DEALS STOREWIDE! 0 **POWER TOOLS**

### **18 VOLT BRUSHLESS 2 PIECE KITS LiHD**

PAGE 18

0



PROFESSIONAL POWER TOOL SOLUTIONS

M18EPP3E2-503E

Trade

LIMITED STOCK! 50 -

10000

BATTERY

## WHEN HEAVY DUTY MATTERS!

Milwaukee AUTHORISED Nothing but **HEAVY DUTY.**<sup>™</sup> M18 FUEL™ 3 Piece 'Back to Work' Power Pack 3F2 **355mm Chopsaw** \$339.00 CHS355-PF + BONUS 10Pk PFERD CUTTING DISCS \$719<sup>.00</sup> GREAT RILY Trade BONUS GREAT BUY! 10PK PFERD CUTTING DISCS S99 M18 FUELTM 4 Piece Power Pack 4B2 M18FPP4B2-502B + BONUS M12BI-0 Trade BONUS **M12 INFLATOR M12 FUEL<sup>TM</sup> 2 Piece Power Pack** M12FPP2A-421B + BONUS M12B3 \$439.00 GREAT BUY! \$1279.00 **GREAT BUY!** Milwaukee REDLITHIUM™ USB Folding Flood Light LFFL-201 (Tool Only) \$**119**.00 BEUE GREAT BUY! Trade BONUS



**POWER TOOLS** 



 Dandenong • Geelong North • Horsham • Laverton Nth • Mansfield • Mildura