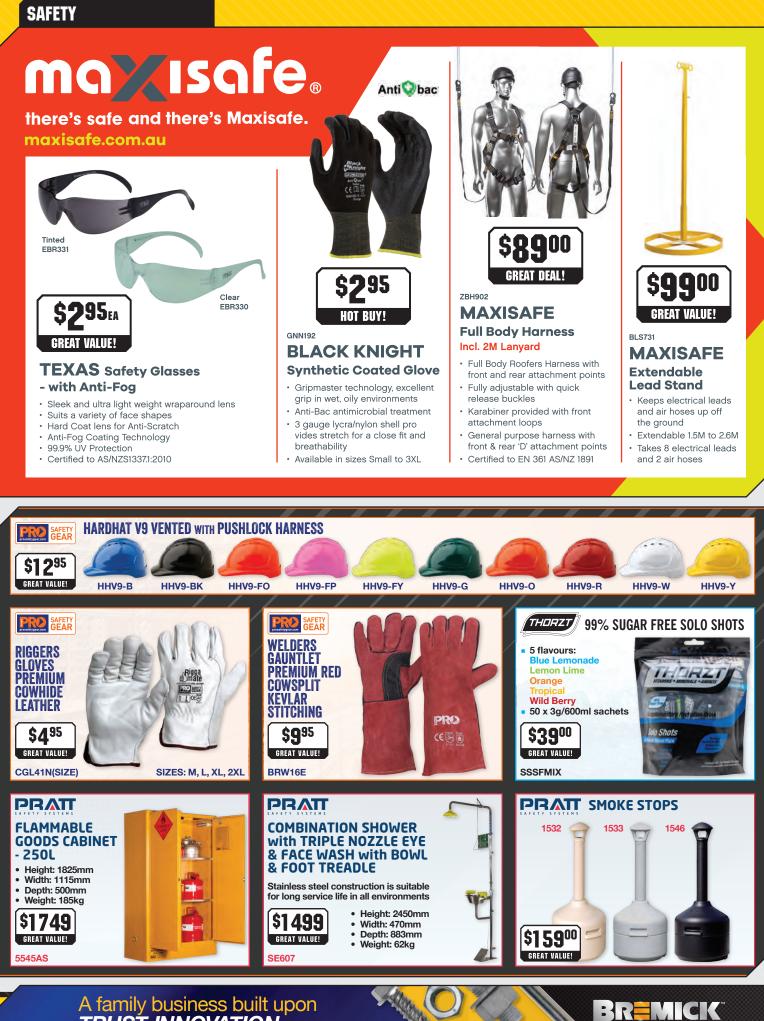

A 6 MONTHS WARRANTY**

Visit: unimig.com.au/warranty-registration/

SKU: OCT45

SKU: P1004

• 15 AMP PLUG Cuts 16mm Mild Steel Severs 20mm Mild Steel

\$1399

**GREAT VALUE** 



#### **RAZOR ARC 180 STICK/TIG** PACKAGE

- SKU: OCT180 180 AMP STICK/TIG Welder
- 15 AMP Plug
- PVC Carry Case included BONUS Automatic Welding Helmet
- & ESR11 GP Electrodes

\$389





PACKAGE

- SKU: OCT175
- 175 AMP MIG/STICK Welder

15 AMP Plug BONUS Trolley, Flux Roller & 0.9mm Gasless Wire







**Powered Air Purifying Respirator** 

**RAZOR CUT 45 Package** 

BONUS 50500 Air Filter

· Positive pressure system Designed to work an 8 hour shift · Long lasting reliable P2 filter

WELDING

**RAZOR 250 MIG/TIG/STICK** SKU: KUMJRRW250

• 250AMP MIG/TIG/STICK Welder

- 240V Single Phase
  Spool Gun Ready









A family business built upon TRUST, INNOVATION QUALITY & RELIABILITY



## **LIFTING & MATERIALS HANDLING** SOLUTIONS

| Code                                                                                                                                                   | Description                                                                                                                                                                                                                                                                                                                      | Special Offer                                                                                 |