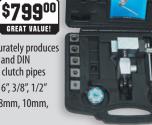

#### Flaremaster 2 Mild & Stainless Steel Part No: 027297

- Unique, original patented design for producing high quality pipe flares on the vehicle
- Fast-turn, coarse thread on hydraulic ram for quick assembly
- Suitable for brake pipe sizes: SAE Single and Double Flares - 3/16" and 4.75mm, DIN Single Flares - 4.75mm