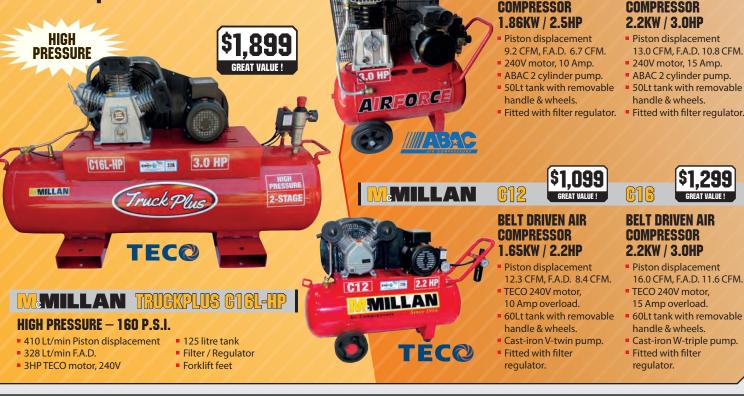

lap flares to SAE and DIN standards on automotive brake and clutch pipes
- Size range imperial : 3/16", 1/4", 5/16", 3/8", 1/2"
- Size range metric: 4.75mm, 6mm, 8mm, 10mm, 12mm

### 270 Series Flaring Tool Kit Intermediate Imperial Kit

### Part No: 027000

• Popular flaring tool quickly and accurately produces convex and double lap flares to SAE and DIN standards on automotive brake and clutch pipes

#### Flaremaster 2 Mild & Stainless Steel Part No: 027297

- Unique, original patented design for producing high quality pipe flares on the vehicle
- Fast-turn, coarse thread on hydraulic ram for quick assembly
- Suitable for brake pipe sizes: SAE Single and Double Flares - 3/16" and 4.75mm, DIN Single Flares - 4.75mm







## FOLLOW/US ON FACEBOOK FACEBOOK.COM/TRADESMARTGROUP

PAGE 9







## JOIN OUR TRADESMART

FIRST NAME: Company: \_\_

ADDRESS:

\_\_\_\_\_ SURNAME: \_\_\_\_\_ Phone:\_\_\_\_ PAGE 11

TOOLS



JUST SIMPLY FILL IN YOUR DETAILS, RETURN TO YOUR NEAREST TRADESMART MEMBER AND YOU WILL RECEIVE YOUR VERY OWN CATALOGUE IN THE POST... IT'S THAT SIMPLE!



## SHOP SMART - BUY SMART!



LUBRICATION

Alemlube

0 C

PAGE 14

# WHEN HEAVY DUTY MATTERS!

WITHZ

#### DIESEL DRIVEN 2" DIESEL & WATER TRANSFER ENGINE PUMP

The Alemlube DK50 diesel driven 2" transfer engine pump is specifically designed and manufactured for the transfer of diesel and water. Mounted in a robust tubular steel roll frame with rubber feet the DK50 is completely portable, suits many industrial, workshop, agricultural, municipal, marine services, civil works and on site applications including con