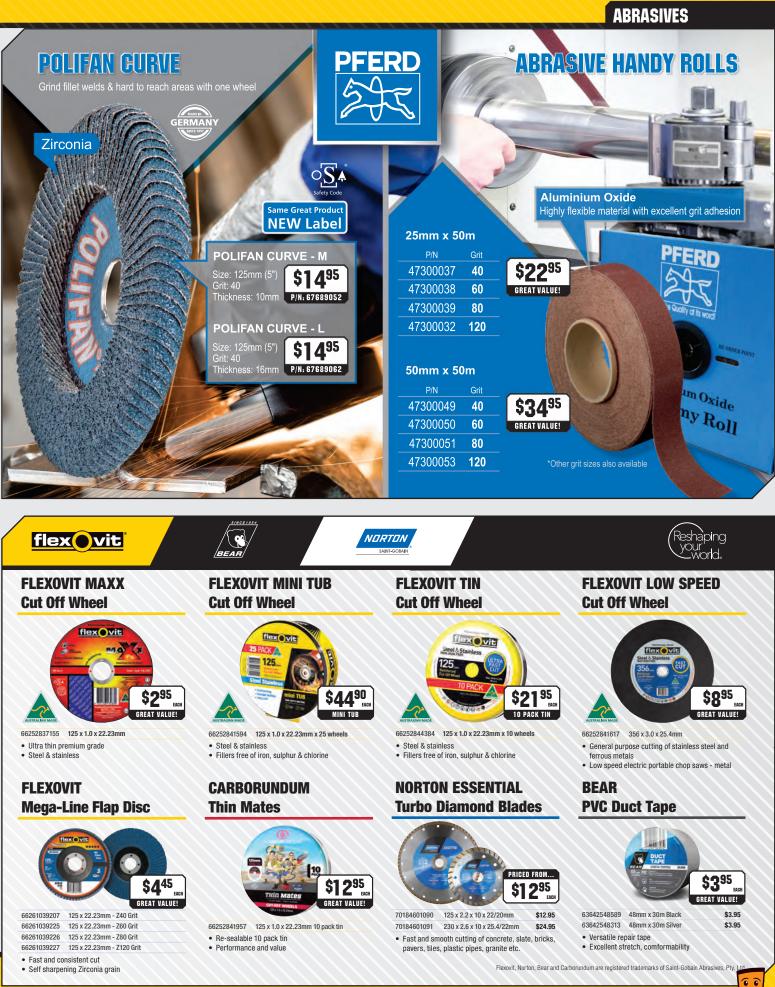

i \$**28**95 **S4**9 \$189 \$249 GREAT VALUE! **GREAT VALUE!** GREAT VALUE! GREAT VALUE! **Quick Release** Lubemate Air/ **Quick Release Couple** Coupler - Long Nos Water Hose Reels Retracta® Garden L-QR0 Water Hose Reel 1/2" L-PAW1220 • 1/8" BSP (F) thread • 1/8" BSP (F) inlet • 12.5mm x 20m Four jaw design Measuring 129mm x 30mm Built-in layering mechanism 12.5mm x 18m Compact size of 74mm x 30mm Hardened 4-iaws Positive hose latch • Working pressure: 100psi Unique lever design • Pressures up to 10,000psi 180° swivel bracket Pressures up to 10,000psi UV stabilised hose and case \*Warranty subject to Macnaught Terms & Conditions. ©Macnaught Pty Ltd, 2019











CUTTING & DRILLING

0 0

PAGE 16

# BACK TO WORK DEALS

# Suttontools

## TOOL DEALS YOU NEED



## SHOP SMART - BUY SMART!



## HOT DEALS STOREWIDE! 0 **POWER TOOLS**

### **18 VOLT BRUSHLESS 2 PIECE KITS LiHD**

PAGE 18

0



PROFESSIONAL POWER TOOL SOLUTIONS

M18EPP3E2-503E

Trade

LIMITED STOCK! 50 -

10000

BATTERY

## WHEN HEAVY DUTY MATTERS!

Milwaukee AUTHORISED Nothing but **HEAVY DUTY.**<sup>™</sup> M18 FUEL™ 3 Piece 'Back to Work' Power Pack 3F2 **355mm Chopsaw** \$339.00 CHS355-PF + BONUS 10Pk PFERD CUTTING DISCS \$719<sup>.00</sup> GREAT RILY Trade BONUS GREAT BUY! 10PK PFERD CUTTING DISCS S99 M18 FUELTM 4 Piece Power Pack 4B2 M18FPP4B2-502B + BONUS M12BI-0 Trade BONUS **M12 INFLATOR M12 FUEL<sup>TM</sup> 2 Piece Power Pack** M12FPP2A-421B + BONUS M12B3 \$439.00 GREAT BUY! \$1279.00 **GREAT BUY!** Milwaukee REDLITHIUM™ USB Folding Flood Light LFFL-201 (Tool Only) \$**119**.00 BEUE GREAT BUY! Trade