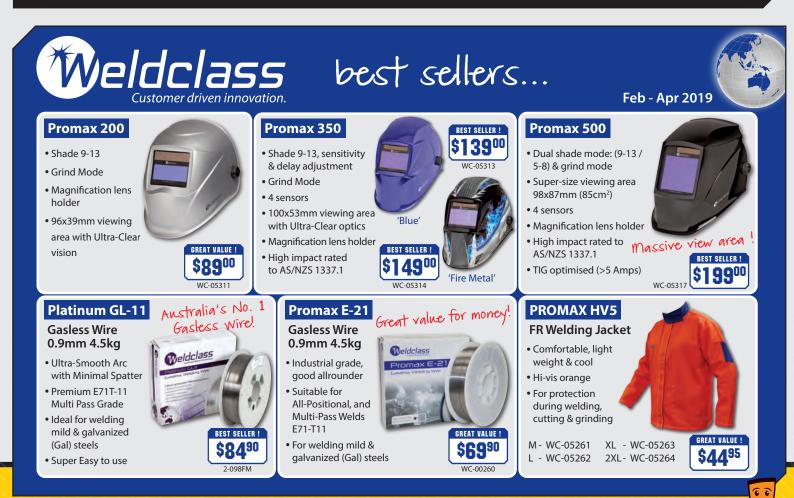

EXTRA 6 MONTHS WARRANTY**

Visit: unimig.com.au/warranty-registration/

SKU: OCT45

SKU: P1004

• 15 AMP PLUG Cuts 16mm Mild Steel Severs 20mm Mild Steel

\$1399

**GREAT VALUE** 



#### **RAZOR ARC 180 STICK/TIG** PACKAGE

- SKU: OCT180 180 AMP STICK/TIG Welder
- 15 AMP Plug
- PVC Carry Case included BONUS Automatic Welding Helmet
- & ESR11 GP Electrodes

\$389





PACKAGE

- SKU: OCT175
- 175 AMP MIG/STICK Welder

15 AMP Plug BONUS Trolley, Flux Roller & 0.9mm Gasless Wire







**Powered Air Purifying Respirator** 

**RAZOR CUT 45 Package** 

BONUS 50500 Air Filter

· Positive pressure system Designed to work an 8 hour shift · Long lasting reliable P2 filter

WELDING

**RAZOR 250 MIG/TIG/STICK** SKU: KUMJRRW250

• 250AMP MIG/TIG/STICK Welder

- 240V Single Phase
  Spool Gun Ready









A family business built upon TRUST, INNOVATION QUALITY & RELIABILITY



## **LIFTING & MATERIALS HANDLING** SOLUTIONS

| Code                                                                                                                                                   | Description                                                                                                                                                                                                                                                                                                                      | Special Offer                                                                                 |