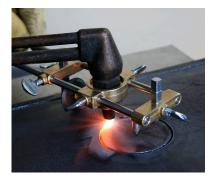

## **Tanjant Guides for Gas & Plasma Torches**

Roller Guide - Gas

Roller Guide - Plasma

Plasma Roller Guide Part No's TJ1506 to TJ1599
Gas Roller Guide - Part No's TJ1601 to TJ1699

Use Torch Look-Up list at top of each product page to find the Part No for the Guide to suit your Gas or Plasma Cutting Torch