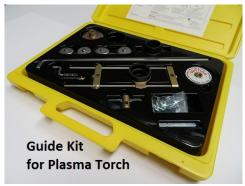

Circle Guide - Plasma

Radius Bar TJ6051

Suction Pivot TJ6505 Magnetic Pivot TJ6086

Gas Guide Kit GP3001 A-Z see Torch Look-Up List for specific Part No to fit torch

Accessories shown here are included in Plasma Guide Kits, also available separately. Use with Roller

or Circle Guides

Plasma Guide Kit CP1001A-Z see Torch Look-Up List for specific Part No to fit torch

Plasma Guide Kit CP2002A-Z see Torch Look-Up List for specific Part No to fit torch

Trakka Line Cutter TJ5085H1-3A-Z now includes Holder & Bush to suit Torch. Use the Torch Look-Up List at top of Trakka product page to find the correct Part No. Additional Holder/Bush available separate, use List to determine the Part No.s