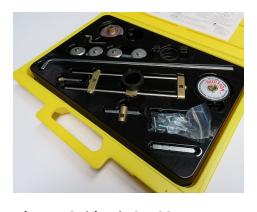

Circle Guide - Plasma

Radius Bar TJ6051

Suction Pivot TJ6505 Magnetic Pivot TJ6086

Gas Guide Kit GP3001 A-Z see Torch Look-Up List for specific Part No to fit torch

Accessories shown here are included in Plasma Guide Kits, also available separately. Use with Roller