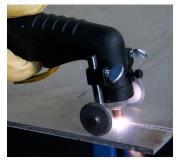

## **Tanjant Guides for Gas & Plasma Torches**

Roller Guide - Gas

Roller Guide - Plasma

Plasma Roller Guide Part No's TJ1506 to TJ1599
Gas Roller Guide - Part No's TJ1601 to TJ1699

Use Torch Look-Up list at top of each product page to find the Part No for the Guide to suit your Gas or Plasma Cutting Torch