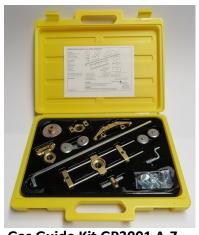

Circle Guide - Plasma

Radius Bar TJ6051

Suction Pivot TJ6505 Magnetic Pivot TJ6086

Gas Guide Kit GP3001 A-Z see Torch Look-Up List for specific Part No to fit torch

Accessories shown here are included in Plasma Guide Kits, also available separately. Use with Roller