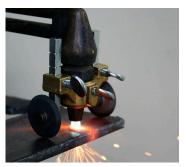

## **Tanjant Guides for Gas & Plasma Torches**

Roller Guide - Gas

Roller Guide - Plasma

Plasma Roller Guide Part No's TJ1506 to TJ1599
Gas Roller Guide - Part No's TJ1601 to TJ1699

Use Torch Look-Up list at top of each product page to find the Part No for the Guide to suit your Gas or Plasma Cutting Torch