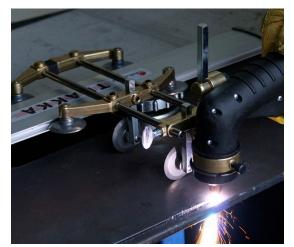

## **Tanjant Guides for Gas & Plasma Torches**

Roller Guide - Gas

Roller Guide - Plasma

Plasma Roller Guide Part No's TJ1506 to TJ1599
Gas Roller Guide - Part No's TJ1601 to TJ1699

Use Torch Look-Up list at top of each product page to find the Part No for the Guide to suit your Gas or Plasma Cutting Torch