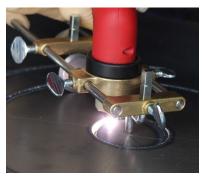

## **Tanjant Guides for Gas & Plasma Torches**

Roller Guide - Gas

Roller Guide - Plasma

Plasma Roller Guide Part No's TJ1506 to TJ1599
Gas Roller Guide - Part No's TJ1601 to TJ1699

Use Torch Look-Up list at top of each product page to find the Part No for the Guide to suit your Gas or Plasma Cutting Torch